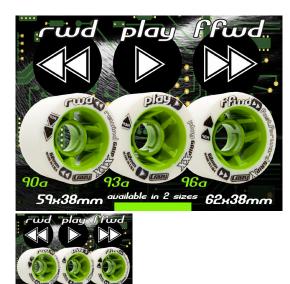

## **CRAZY Control Derby Wheels!**

CRAZY Control wheels are very high performance Cast White Poly-Urethane wheels, with a large profile green Delrin Hub, and are quality made in the USA. *CRAZY* REWIND, PLAY, and FAST FORWARD wheels are specifically formulated for the varying Skating Surfaces for Roller Derby, and Rec Skaters love them too! The wheels have a very good amount of roll due to the large profile Hub, just the right amount of Rebound to provide that grippy-springy feeling, and yet grip hard, based on the durometer and weight of the skater. Sold in 8-packs - please specify in the notes section at checkout if you want to mix 4 and 4 of 2 different harnesses.

CRAZY REWIND XXX - 90A - Grippiest CRAZY PLAY XX - 93A - Good Balance of Grip and Speed CRAZY FAST FORWARD X - 96A - Hardest, Fastest!