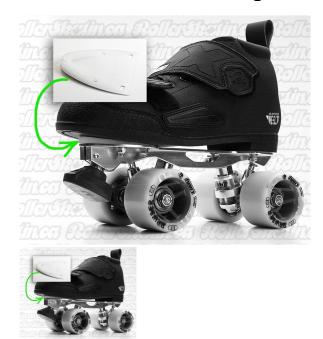

## Description

**EDEA/ CRAZY Power Wedges** are recommended to be installed between the upward Curve at the front of the Skating Boot and the flat skate plate to keep the foot in its Natural Position and to NOT Deform the Boot. The biggest advantage of the Power Wedge is that it provides a VERY secure CONTACT between the Boot and Frame, this gives much more Power to each push and stroke, thus the name POWER WEDGE. White Nylon plastic set of 2.

Note: When installing the Power Wedges, the side with the Hollow goes towards the plate and the smooth side mounts towards the boot. This

allows the stoppers to be fully screwed up into the plate as close as necessary.