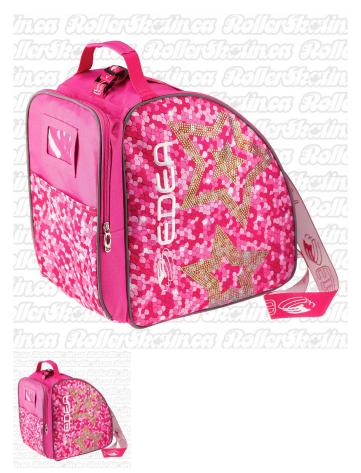

## **INSTOCK! EDEA Stella Pink Skate Shaped Ventilated Skate Bag**

EDEA Stella Pink Skate Shaped Ventilated Skate Bag – fits a single pair of skates and accessories with function and style!

Rating: Not Rated Yet

## EDEA Stella Pink Skate Shaped Ventilated Skate Bag – fits a single pair of skates and accessories!

The EDEA Stella Pink Skate Skate Bag is the practical bag for carrying a pair of skates and some skating essentials. The EDEA Stella Pink Skate Bag is made of an anti-tear polyester material that is durable and washable. The EDEA Stella Pink Skate Skate Bag's unique design and style brings Italian class to the rink. The best of attention to detail is evident in the inclusion of adjustable straps, a studded bottom, a drainage hole, and a removable dual-surface rigid base inside the bag.