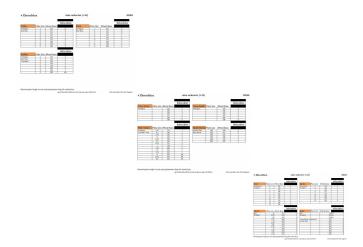

The Following contains guidance based on the angle of your kingpin...

# 45 Degree Size Chart #Discoblox