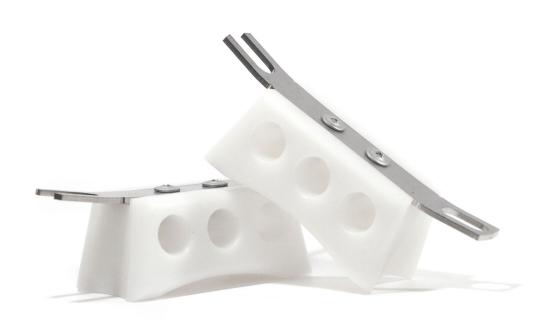

## **INSTOCK!** DiscoBlox Standard Grind Blocks - White

1 / 6

DiscoBlox Grind Blox - you need these for the SkatePark! - perfect for grinding or sliding on the coping!

Rating: Not Rated Yet

**Price** 

Base price with tax \$99.00

### DiscoBlox Grind Blox - you need these for the SkatePark!

- Blox are white.
- Sale applies to limited instock see pull down menu for availability (Final Sale, No Returns).
- Smooth surface for great slide and beveled sides for all the tricks.
- Easy to install with one fixed piece to fit directly under trucks. Includes shaved down cushions to accommodate for space.
- These Grind Blox will be either white or black depending on inventory and run 40mm from coping to kingpin nut.
- Size varies between different brands and plate models, so please look at the sizing chart to pick accordingly. Also specify your plate and its size in notes at checkout so we can make sure to get you the right size the first time.
- These grind blocks allow you to practice roller skating in a skatepark/bowl/ramp without big work on your skates... it's easy to install on most US plates on the market.

- Strong, they ensure an excellent sliding!
- · Sold in pairs

To choose your size, take measurement between king pins - (see diagram above, and refer to the other gudance charts on this page - it may seem a bit confusing - if so please email here for any questions or advice: <a href="mailto:CustomerService@RollerSkatin.ca">CustomerService@RollerSkatin.ca</a>)