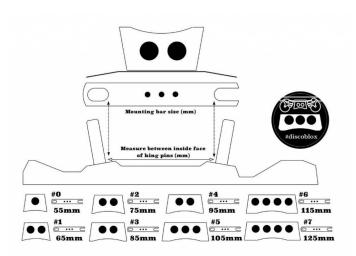

- Strong, they ensure an excellent sliding!
- · Sold in pairs

To choose your size, take measurement between king pins - (see diagram above, and refer to the other gudance charts on this page - it may seem a bit confusing - if so please email here for any questions or advice: <a href="mailto:CustomerService@RollerSkatin.ca">CustomerService@RollerSkatin.ca</a>)

- 0 = 55mm
- 1 = 65 mm
- 2 = 75mm
- 3 = 85 mm
- 4 = 95mm
- 5 = 105mm
- 6 = 115mm
- 7 = 125mm

(NOTE: DiscoBlox does NOT fit ROLL LINE plates as a stock fit, you will have to modify the fixing points at kingpin passage while drilling the fixation plate.)