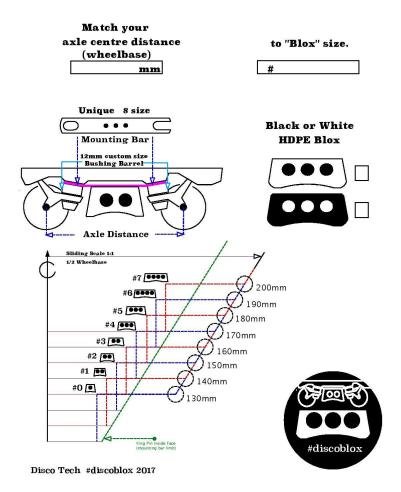

our skates... it's easy to install on most US plates on the market.

- Strong, they ensure an excellent sliding!
- · Sold in pairs



To choose your size, take measurement between king pins - (see diagram above, and refer to the other gudance charts on this page - it may seem a bit confusing - if so please email here for any questions or advice: <a href="mailto:CustomerService@RollerSkatin.ca">CustomerService@RollerSkatin.ca</a>)

- 0 = 55mm
- 1 = 65 mm
- 2 = 75mm
- 3 = 85 mm
- 4 = 95mm
- 5 = 105mm
- 6 = 115mm
- 7 = 125mm

(NOTE: DiscoBlox does NOT fit ROLL LINE plates as a stock fit, you will have to modify the fixing points at kingpin passage while drilling the fixation plate.)

The Following contains guidance based on the angle of your kingpin...





# 45 Degree Size Chart #Discoblox



### Reviews

There are yet no reviews for this product.