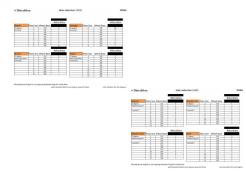

The Following contains guidance based on the angle of your kingpin...

# 45 Degree Size Chart #Discoblox