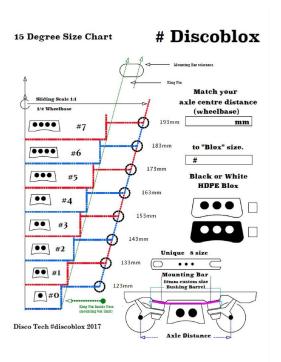

epark/bowl/ramp without big work on your skates... it's easy to install on most US plates on the market.

- Strong, they ensure an excellent sliding!
- · Sold in pairs



To choose your size, take measurement between king pins - (see diagram above, and refer to the other gudance charts on this page - it may seem a bit confusing - if so please email here for any questions or advice: <a href="mailto:CustomerService@RollerSkatin.ca">CustomerService@RollerSkatin.ca</a>)

- 0 = 55mm
- 1 = 65 mm
- 2 = 75mm
- 3 = 85 mm
- 4 = 95mm
- 5 = 105mm
- 6 = 115mm
- 7 = 125mm

(NOTE: DiscoBlox does NOT fit ROLL LINE plates as a stock fit, you will have to modify the fixing points at kingpin passage while drilling the fixation plate.)

The Following contains guidance based on the angle of your kingpin...





# 45 Degree Size Chart #Discoblox



### Reviews

There are yet no reviews for this product.