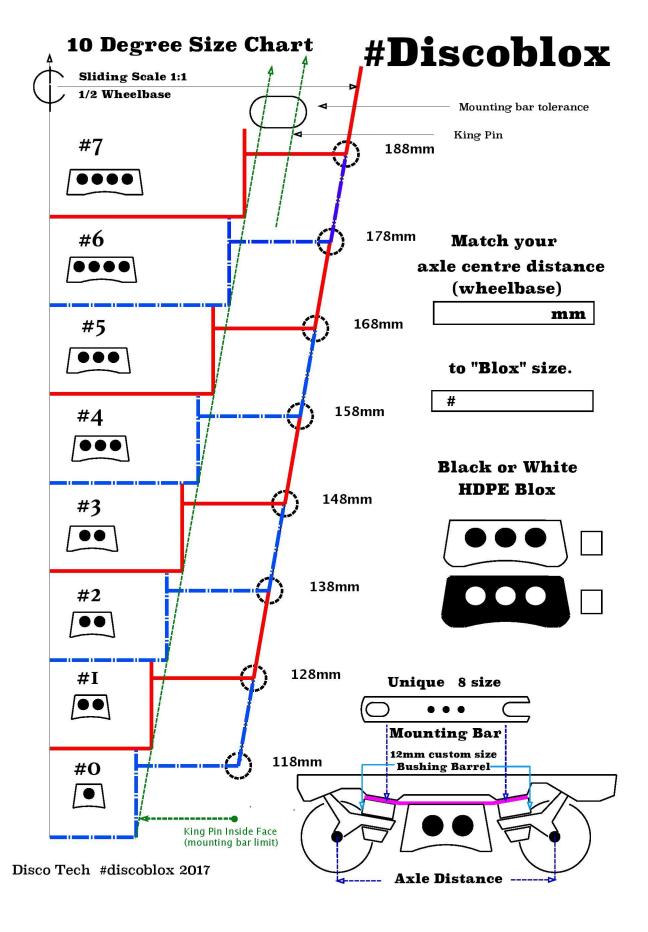

atepark/bowl/ramp without big work on your skates... it's easy to install on most US plates on the market.

- Strong, they ensure an excellent sliding!
- · Sold in pairs



To choose your size, take measurement between king pins - (see diagram above, and refer to the other gudance charts on this page - it may seem a bit confusing - if so please email here for any questions or advice: <a href="mailto:CustomerService@RollerSkatin.ca">CustomerService@RollerSkatin.ca</a>)

- 0 = 55mm
- 1 = 65 mm
- 2 = 75mm
- 3 = 85 mm
- 4 = 95mm
- 5 = 105mm
- 6 = 115mm
- 7 = 125mm

(NOTE: DiscoBlox does NOT fit ROLL LINE plates as a stock fit, you will have to modify the fixing points at kingpin passage while drilling the fixation plate.)

The Following contains guidance based on the angle of your kingpin...





# 45 Degree Size Chart #Discoblox



### Reviews

There are yet no reviews for this product.