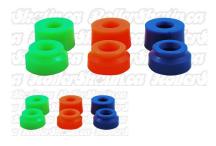

## Description

Real Labeda Pro-Line Cushions. Poured by Labeda in the original molds. These cushions also fit the PowerDyne Reactor (essentially a clone of the Labeda Proline plate). Come in three hardnesses: Green (soft), Orange (Medium), Blue (Hard). Priced in ether 1/2 set or full complete set of 8 cushions.