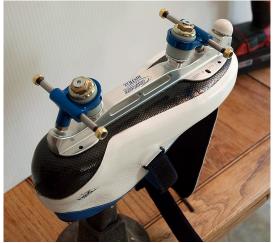

### **Professional Plate Mounting**

We have the required depth of industry knowledge and experience to mount your plate the right way, the first time! We will professionally mount your plate to your boots using the best industry standard practices and techniques, and we include all the necessary hardware for any plate/boot combinations that you may need. Its important to get this part right so leave it to an expert!