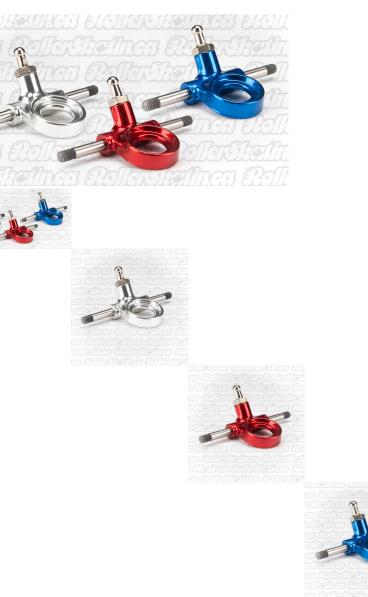

## Roll-Line Standard Steel Truck

Original Replacement Roll-Line Truck with Steel Axle – Complete with Pivot Pin, and Pivot Pin Nut. Select Siver with 7mm OR 8mm axles, and Blue or Red in 7mm only. Priced per truck.