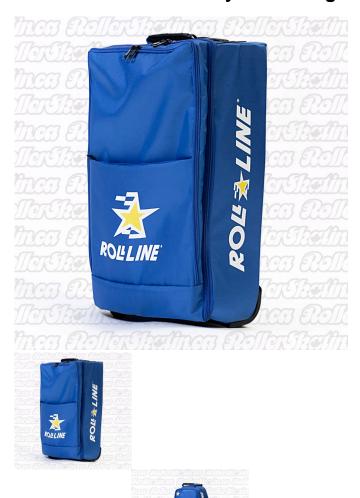

Save:

1 / 3

| Tax amount                                                                                                                                                                                                                                                                                                                                                                                                                                                                                                                                                                                                     |
|----------------------------------------------------------------------------------------------------------------------------------------------------------------------------------------------------------------------------------------------------------------------------------------------------------------------------------------------------------------------------------------------------------------------------------------------------------------------------------------------------------------------------------------------------------------------------------------------------------------|
|                                                                                                                                                                                                                                                                                                                                                                                                                                                                                                                                                                                                                |
|                                                                                                                                                                                                                                                                                                                                                                                                                                                                                                                                                                                                                |
|                                                                                                                                                                                                                                                                                                                                                                                                                                                                                                                                                                                                                |
|                                                                                                                                                                                                                                                                                                                                                                                                                                                                                                                                                                                                                |
|                                                                                                                                                                                                                                                                                                                                                                                                                                                                                                                                                                                                                |
|                                                                                                                                                                                                                                                                                                                                                                                                                                                                                                                                                                                                                |
|                                                                                                                                                                                                                                                                                                                                                                                                                                                                                                                                                                                                                |
|                                                                                                                                                                                                                                                                                                                                                                                                                                                                                                                                                                                                                |
|                                                                                                                                                                                                                                                                                                                                                                                                                                                                                                                                                                                                                |
|                                                                                                                                                                                                                                                                                                                                                                                                                                                                                                                                                                                                                |
|                                                                                                                                                                                                                                                                                                                                                                                                                                                                                                                                                                                                                |
| Ask a question about this product                                                                                                                                                                                                                                                                                                                                                                                                                                                                                                                                                                              |
|                                                                                                                                                                                                                                                                                                                                                                                                                                                                                                                                                                                                                |
| Description                                                                                                                                                                                                                                                                                                                                                                                                                                                                                                                                                                                                    |
| The NEW ROLL-LINE Trolley Travel Bag – perfect for skate travel and carry-on!  The Roll-Line Trolley is the matching bag to the Roll-Line Backpack and they can be used together as a team for your skates! The Roll-Line-blue material is lightweight, yet durable, and has plenty of room for a mounted pair of roller skates along with your accessories and tool kit. The Trolley has a reinforced rigid base with an anti- tear bottom for protection of your gear and a two-stage telescoping handle for convenience of use. This is "the bag" that will get you there and back whenever you need it to! |
| 20? (50cm) tall x 12? (30cm) wide x 7? (18cm) deep 9.5 lbs.                                                                                                                                                                                                                                                                                                                                                                                                                                                                                                                                                    |