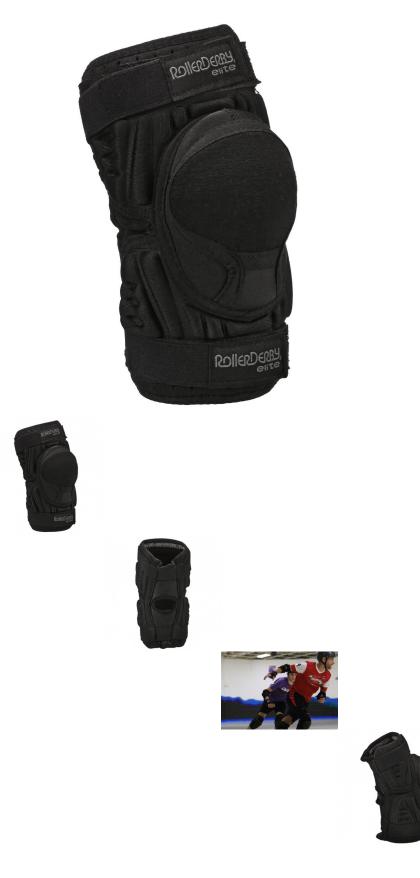

Roller Derby Elite Star Adult Elbow Pads - Last one in LG!

The RD Elite Pro Knee Pads Feature Elasto Max Comfort Sleeve with Elite D-Cell foam padding and to avoid slippage, Silicone Strips on the top and bottom!

## Description

The RD Elite Star Elbow Pads are made to be light weight, nimble and protective. The Star Elbow Pad Features Elasto Max Comfort Sleeve, High density foam padding with a concealed High Impact Cap. Silicone strips at top and bottom keep pad secure in the middle of the action. Made for the skate boarder/roller skater/ derby player who wants to push the limits! Adult sizing; choose from Small, Medium, or Large. Roller Derby Elite brings you the best pro-level skating gear. Roller Derby is "America's Skate Company since 1936".

## Specifications:

- · Designed by pro derby players for unmatched comfort and protection during aggressive and impact sports
- More comfort: ElastoMax Comfort Sleeve
- Pads that stay where they need to: Silicon Grip Strips at Top and Bottom of Sleeve for top-notch fit without sliding around
- More protection: Feel less impact with High Density Foam Padding and Concealed High Impact Cap
- · Secure fit: Sturdy Comfort Straps with Industrial Velcro provide a great fit that stays in place while you move