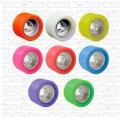

#### Available in:

- Citrine Dayglo (Orange) 93A
- Canary Dayglo (Bright Yellow) 95A
- Pearl (Natural) 96A
- Tourmaline (Pink) 96A
- Ruby Dayglo (Bright Red) 97A
- Sapphire (Blue) 98A
- Amethyst (Purple) 99A
- Emerald Dayglo (Green) 101A