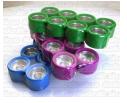

# **INSTOCK! ANABOLIX REIGN Series Solid Aluminum Hubs 8-Packs**

ANABOLIX REIGN Speed Wheels are made with the iconic Vanguard Urethane – the Go-To Speed wheel for Quality and Speed without sacrificing Grip!

## Description

ANABOLIX REIGN Series Premium Wheels with Aluminum Hubs! ANABOLIX is a small family skate business that is revitalizing the iconic VANGUARD FANJET urethanes from back in the day! The ANABOLIX REIGN Series comes complete with a permanent Solid Aluminum Hub Laser-Etched with branding. Aluminum hubbed wheels are the best to hold a 'True Roll' - no flex in the wheel to lose performance, so you get top end speed all the time!

#### Featuring:

- ANABOLIX REIGN Series in eight hardnesses/colours made from the iconic VANGUARD original formula urethanes Made in U.S.A.!
- Permanent Solid Aluminum Hubs with laser-etched branding
- Full Width Speed Wheels 62mm x 42mm
- •• Order your bearings at the same time as the wheels, and get FREE professional bearing installation!