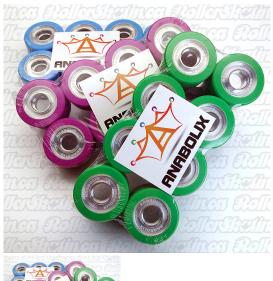

# **INSTOCK! ANABOLIX REIGN Series Solid Aluminum Hubs 8-Packs**

ANABOLIX REIGN Speed Wheels are made with the iconic Vanguard Urethane – the Go-To Speed wheel for Quality and Speed without sacrificing Grip!

## Description

ANABOLIX REIGN Series Premium Wheels with Aluminum Hubs! ANABOLIX is a small family skate business that is revitalizing the iconic VANGUARD FANJET urethanes from back in the day! The ANABOLIX REIGN Series comes complete with a permanent Solid Aluminum Hub Laser-Etched with branding. Aluminum hubbed wheels are the best to hold a 'True Roll' - no flex in the wheel to lose performance, so you get top end speed all the time!

#### Featuring:

- ANABOLIX REIGN Series in eight hardnesses/colours made from the iconic VANGUARD original formula urethanes Made in U.S.A.!
- Permanent Solid Aluminum Hubs with laser-etched branding
- Full Width Speed Wheels 62mm x 42mm
- •• Order your bearings at the same time as the wheels, and get FREE professional bearing installation!