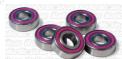

## Description

BONT's mini bearings are small in size and super lightweight, giving higher acceleration than traditional 608 bearings. Perfect for derby! These bearings feature double shields to keep out dirt.

The 688 bearing fits 8mm axles, while the 167 bearing fits 7mm axles. Add the bearing adapters to use these lightweight bearings in traditional 608 wheels, or pop them in BONT's specially designed FX1 or Royal Assassin wheels for a perfect fit with no adapter.