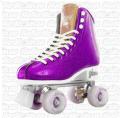

# **Kids CRAZY DISCO GLAM Indoor/Outdoor Roller Skates**

The Disco GLAM Roller Skate makes you the centre of attention - featuring a lustrous glitter sparkle finish on a Retro Style Boot with a padded rolled collar you can skate for hours and look great at the same time!

The **Disco GLAM Roller Skate** makes you the centre of attention - featuring a lustrous glitter sparkle finish on a Retro Style Boot with a padded rolled collar you can skate for hours and look great at the same time. The FUN times keep on rolling with high quality glitter urethane wheels that are perfect for indoor and outdoor use - skate the beach, park or your local skating rink. Lace your GLAMS with the glitter sparkle laces, metal lace hooks and stop quickly and effortlessly with the glitter sparkle urethane toe stop. The GLAM package is rounded off with a cast metal

#### Featuring:

- Glamorous Glitter Sparkle Boots
- Retro Style| High Cut Boot with Rolled Collar
- Glitter Urethane Wheels for Indoor and Outdoor Use
- Glitter Sparkle Laces
- ABEC 7 Precision Speed Bearings
- Glitter Urethane Toe Stop
- Metal Alloy Plate & Trucks