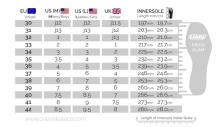

#### • • IMPORTANT: Use this sizing chart to determine which size to order:

NOTE: The measurements indicated at right are the length of the actual insole, your foot should measure approx. 4-10mm less than the insole.