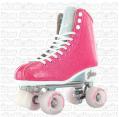

# **Kids CRAZY DISCO GLAM Indoor/Outdoor Roller Skates**

The Disco GLAM Roller Skate makes you the centre of attention - featuring a lustrous glitter sparkle finish on a Retro Style Boot with a padded rolled collar you can skate for hours and look great at the same time!

The **Disco GLAM Roller Skate** makes you the centre of attention - featuring a lustrous glitter sparkle finish on a Retro Style Boot with a padded rolled collar you can skate for hours and look great at the same time. The FUN times keep on rolling with high quality glitter urethane wheels that are perfect for indoor and outdoor use - skate the beach, park or your local skating rink. Lace your GLAMS with the glitter sparkle laces, metal lace hooks and stop quickly and effortlessly with the glitter sparkle urethane toe stop. The GLAM package is rounded off with a cast metal

#### Featuring:

- Glamorous Glitter Sparkle Boots
- Retro Style| High Cut Boot with Rolled Collar
- Glitter Urethane Wheels for Indoor and Outdoor Use
- Glitter Sparkle Laces
- ABEC 7 Precision Speed Bearings
- Glitter Urethane Toe Stop
- Metal Alloy Plate & Trucks