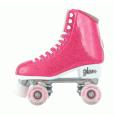

# **Kids CRAZY DISCO GLAM Indoor/Outdoor Roller Skates**

The Disco GLAM Roller Skate makes you the centre of attention - featuring a lustrous glitter sparkle finish on a Retro Style Boot with a padded rolled collar you can skate for hours and look great at the same time!

The **Disco GLAM Roller Skate** makes you the centre of attention - featuring a lustrous glitter sparkle finish on a Retro Style Boot with a padded rolled collar you can skate for hours and look great at the same time. The FUN times keep on rolling with high quality glitter urethane wheels that are perfect for indoor and outdoor use - skate the beach, park or your local skating rink. Lace your GLAMS with the glitter sparkle laces, metal lace hooks and stop quickly and effortlessly with the glitter sparkle urethane toe stop. The GLAM package is rounded off with a cast metal