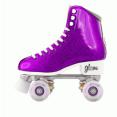

# **Kids CRAZY DISCO GLAM Indoor/Outdoor Roller Skates**

The Disco GLAM Roller Skate makes you the centre of attention - featuring a lustrous glitter sparkle finish on a Retro Style Boot with a padded rolled collar you can skate for hours and look great at the same time!

The **Disco GLAM Roller Skate** makes you the centre of attention - featuring a lustrous glitter sparkle finish on a Retro Style Boot with a padded rolled collar you can skate for hours and look great at the same time. The FUN times keep on rolling with high quality glitter urethane wheels that are perfect for indoor and outdoor use - skate the beach, park or your local skating rink. Lace your GLAMS with the glitter sparkle laces, metal lace hooks and stop quickly and effortlessly with the glitter sparkle urethane toe stop. The GLAM package is rounded off with a cast metal

#### Featuring:

- Glamorous Glitter Sparkle Boots
- Retro Style| High Cut Boot with Rolled Collar
- Glitter Urethane Wheels for Indoor and Outdoor Use
- Glitter Sparkle Laces
- ABEC 7 Precision Speed Bearings
- Glitter Urethane Toe Stop
- Metal Alloy Plate & Trucks