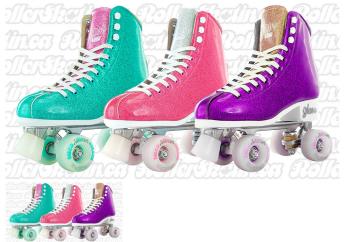

# **Kids CRAZY DISCO GLAM Indoor/Outdoor Roller Skates**

The Disco GLAM Roller Skate makes you the centre of attention - featuring a lustrous glitter sparkle finish on a Retro Style Boot with a padded rolled collar you can skate for hours and look great at the same time!

The **Disco GLAM Roller Skate** makes you the centre of attention - featuring a lustrous glitter sparkle finish on a Retro Style Boot with a padded rolled collar you can skate for hours and look great at the same time. The FUN times keep on rolling with high quality glitter urethane wheels that are perfect for indoor and outdoor use - skate the beach, park or your local skating rink. Lace your GLAMS with the glitter sparkle laces, metal lace hooks and stop quickly and effortlessly with the glitter sparkle urethane toe stop. The GLAM package is rounded off with a cast metal

#### Featuring:

- Glamorous Glitter Sparkle Boots
- Retro Style| High Cut Boot with Rolled Collar
- Glitter Urethane Wheels for Indoor and Outdoor Use
- Glitter Sparkle Laces
- ABEC 7 Precision Speed Bearings
- Glitter Urethane Toe Stop
- Metal Alloy Plate & Trucks