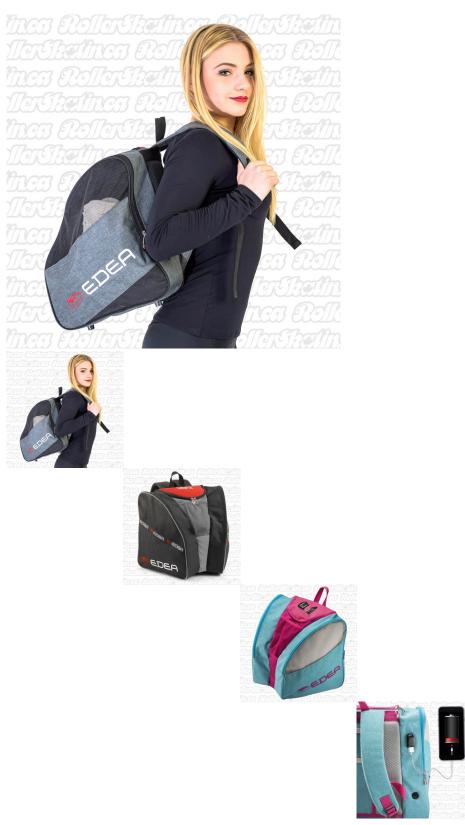

## **INSTOCK! EDEA LIBRA BackPack Ventilated Skate Bag with USB!**

The EDEA Libra Backpack Skate Bag has it All! Ventilation, separate compartments, studded bottom, rain hood, and an external integrated USB port!

## Description

The purposely detailed **EDEA Libra Skate Bag** with an external USB port is the ultimate back pack for carrying a pair of skates, accessories, and every necessity all in one bag. Every need of a skater has been considered and incorporated into the Libra Skate Bag, including numerous specialized pockets, ventilation, a studded bottom, a rain hood for protecting the bag, and an integrated adjustable strap for attaching the bag to the handles of the Edea Reflex Trolley.